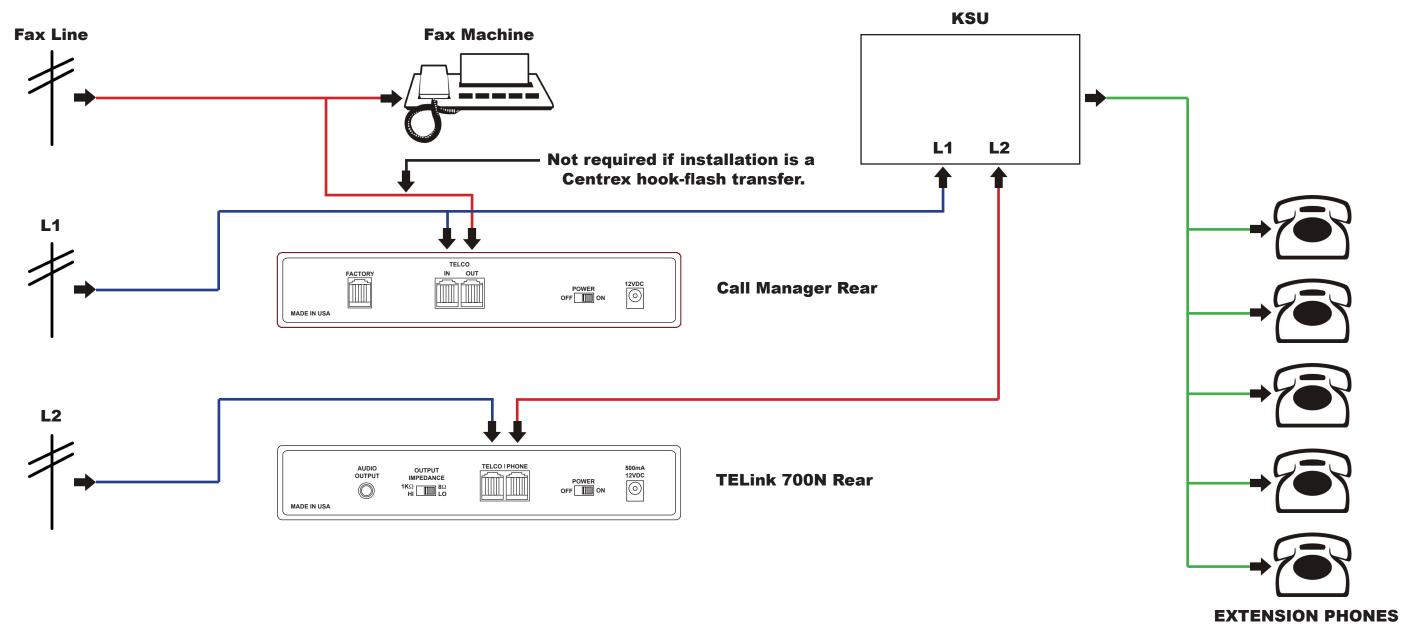

## **INSTALLER - DO NOT THROW AWAY, PLEASE READ!**

Call Manager **NEW INSTALLATION** and TELink 700N **RELOCATION** Instructions

- 1. Before you start install you should have the following in your possession. (1) Call Manager and (1) TELink 700N that has been previously installed.
- 2. Remove TELink 700N from its current installation.
- 3. Reinstall the Call Manager and the TELink as indicated in the drawing above.
- 4. Write down the phone number of L1 & L2.
- 5. Call 800.446.5366, press 0 at the options menu for the activation/technical support department.
- 7. You will need to have the L1 & L2 number ready to activate units.
- 6. Post this sheet next to the unit after installation!